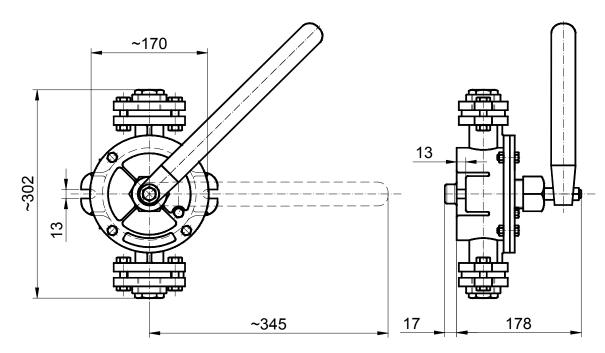

Features Locking ring on shaft

Note. Must be ordered with bladder tank

| Part number | Pipes  |      | Litres / Cycle  | Litres / 1" | Weight (kg) |
|-------------|--------|------|-----------------|-------------|-------------|
|             | (inch) | (mm) | Littles / Cycle | Littles / I | weight (kg) |
| PUMPKITEX2  | 1      | 25   | 0.665           | 50          | 7.2         |